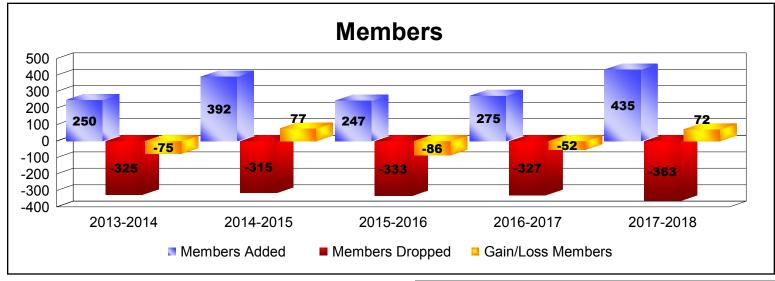

## **District 201Q1 AUSTRALIA**

| Year                                          | New<br>Clubs | Dropped<br>Clubs | Gain/<br>Loss<br>Clubs | New<br>Members | Charter<br>Members      | Reinstate<br>Members | Transfer<br>Members          | Total<br>Member<br>Added | Total<br>Members<br>Dropped | Gain/<br>Loss<br>Members |
|-----------------------------------------------|--------------|------------------|------------------------|----------------|-------------------------|----------------------|------------------------------|--------------------------|-----------------------------|--------------------------|
| 2013-2014                                     | 0            | -4               | -4                     | 221            | 3                       | 5                    | 21                           | 250                      | -325                        | -75                      |
| 2014-2015                                     | 1            | -3               | -2                     | 283            | 47                      | 12                   | 50                           | 392                      | -315                        | 77                       |
| 2015-2016                                     | 0            | -1               | -1                     | 211            | 3                       | 8                    | 25                           | 247                      | -333                        | -86                      |
| 2016-2017                                     | 2            | -2               | 0                      | 196            | 47                      | 8                    | 24                           | 275                      | -327                        | -52                      |
| 2017-2018                                     | 4            | -3               | 1                      | 239            | 144                     | 12                   | 40                           | 435                      | -363                        | 72                       |
| Average                                       | 1            | -3               | -1                     | 230            | 49                      | 9                    | 32                           | 320                      | -333                        | -13                      |
| 4<br>3<br>2<br>1<br>0<br>-1<br>-2<br>-3<br>-4 | -4           | 4                |                        | -2             | 0                       | -1                   | 2 -2                         | 0                        | 3                           |                          |
| 2013-2014                                     |              |                  | 2014-2015 New Clubs    |                | 2015-2016 Dropped Clubs |                      | 2016-2017<br>Gain/Loss Clubs |                          | 2017-2018                   |                          |